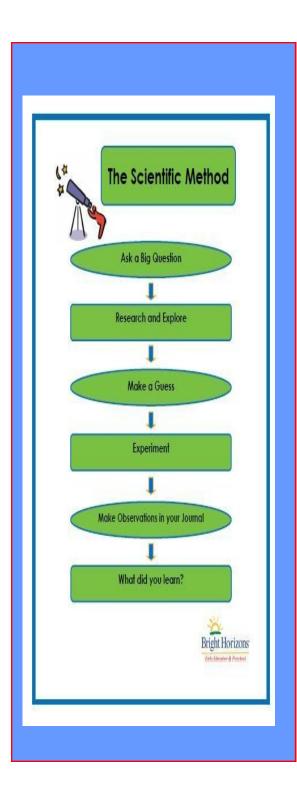

## **Tuition Schedule**

This summer we are proud to present our School— Aged Mad Science Summer Camp Series for children kindergarten through fourth grade.

We will be exploring the Scientific Method each day by doing a variety of different projects. We will be able to do research using our Smart Board and touch screen computers along with hands-on experiments that will have children shrieking with excitement.