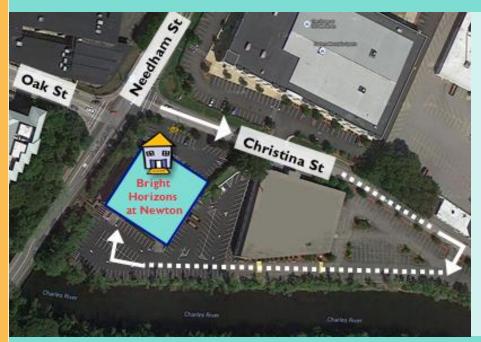

## How to find our center

#### From 1-95 South:

Take I-95 South to exit 19A for Highland Ave toward Newton Highlands. Merge onto Highland Ave. Continue onto Needham St.

When you arrive at the four way intersection of Needham Street, Oak Street, and Christina Street, you will see our building on the corner at 320 Needham Street. Turn onto Christina Street, drive passed the first parking lot on the right, and make a right into the second parking lot. Then, drive all the way down to the bottom of the lot to the back side of the building. Continue driving and you will see a sign for our center (suite 150).