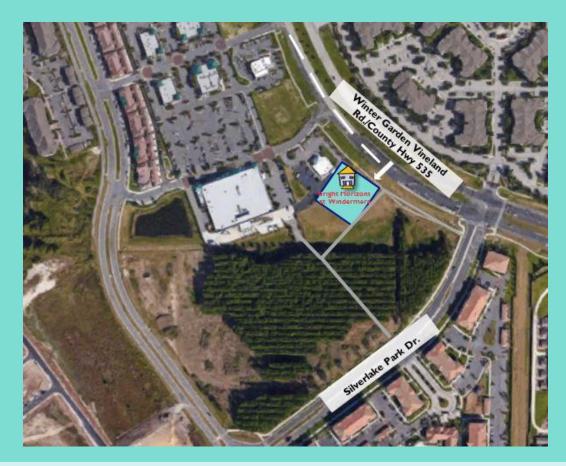

## Come Visit Us...

How to find our center

Merge onto the 429/Daniel Webster Western Beltway via exit 267A towards Tampa/C.R. 535. Take exit 19 toward county Hwy 535/Winter Garden Vineland Rd. Merge onto Stoneybrook West Pkwy. Take the 1st left onto County Hwy 535/Winter Garden Vineland Rd. Stay on this road approximately 2.9 miles. Turn left onto State Road 535/ County Hwy 535. Stay on this road approximately 3.1 miles. We are located just past Lakeside Village Shopping Plaza on your right side.

Bright Horizons at Windermere 7866 Winter Garden Rd. Windermere, FL 34786 407-605-5077 windermere@brighthorizons.com www.brighthorizons.com/windermere Lic# C09OR1128