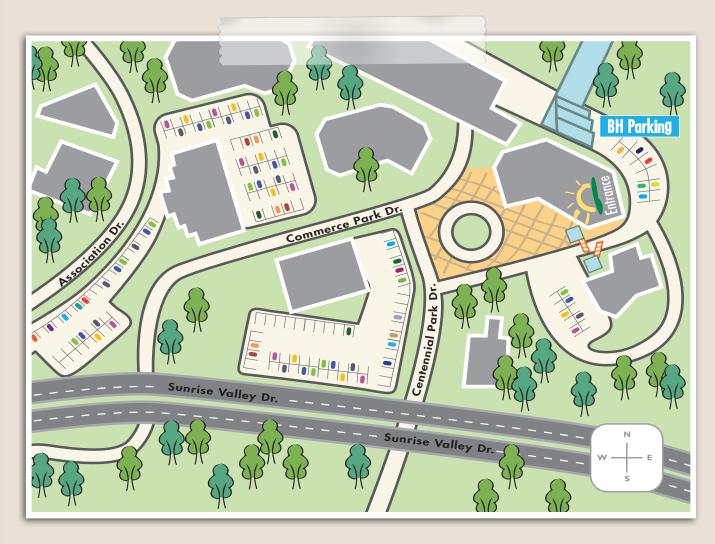

## **DIRECTIONS:**

Off of Sunrise Valley, turn onto Centennial Park Drive. It is the road that passes by the Cardinal Bank. With the bank on your right, proceed down the street and take the first right. You will see a parking gate. Take a ticket here and continue down the road, following the curve to the left to Bright Horizons parking spaces. Do not enter the parking garage. You will be able to see the front entrance of our center on the left. We will validate your ticket once you are inside!