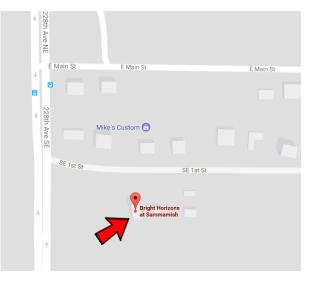

### How to find our center:

#### **Directions from I-90 E**

Take exit 15. Turn left onto WA-900 E/17<sup>th</sup> Ave NW. Continue onto NW Sammamish Rd/SE 56<sup>th</sup> St. Turn left onto E Lake Sammamish Pkwy SE. At the roundabout, take the first exit to SE 43<sup>rd</sup> Way. Continue onto 228<sup>th</sup> Ave SE. Pass stoplight at Crusader Way; street is labeled SE 1<sup>st</sup> St, halfway up the block on the right.

#### Directions from WA-520 E

Take the exit for WA-202/Redmond Way. Turn right onto WA-202/Redmond Way (signs for Sammamish). Turn right onto Sahalee Way NE. Continue onto 228<sup>th</sup> Ave NE. Make a U-turn at SE 4<sup>th</sup> St/Crusader Way; street is labeled SE I<sup>st</sup> St, halfway up the block on the right.

If using your GPS, **do not type in the center's address (it will bring you to a person's house)**, instead type in "Bright Horizons at Sammamish".

## Parking

The center is located in the SAMM Apartment complex on the back side of the building. Drive up the road and turn right into the apartment parking lot, then turn right again into Bright Horizons parking. Park in any space labeled "Bright Horizons School Parking".