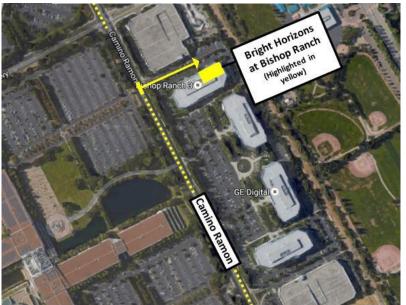

#### From 680 North

Take the Bollinger Canyon exit and turn right onto Bollinger Canyon Road. Turn left at the 2<sup>nd</sup> light onto Camino Ramon. Once you turn, you will begin to see signs for Bishop Ranch 3 to the right. Turn into the driveway with the fourth Bishop Ranch 3 sign. (There is a Bright Horizons logo under the sign.) If you reach Executive Parkway, you have gone too far.

Once you enter the driveway, make an immediate right, (you will see a Bright Horizons sign with an arrow directing you to go right) and then a quick left. Continue straight and you will see the center on your right.

#### From 680 South

Take the Bollinger Canyon exit and turn left onto Bollinger Canyon Road. Turn left at the 2<sup>nd</sup> light onto Camino Ramon. Once you turn, you will begin to see signs for Bishop Ranch 3 to the right. Turn into the driveway with the fourth Bishop Ranch 3 sign (There is a Bright Horizons logo under the sign.) If you reach Executive Parkway, you've gone too far.

Once you enter the driveway, make an immediate right (you will see a Bright Horizons sign with an arrow directing you to go right) and then a quick left. Continue straight and you will see the center on your right.